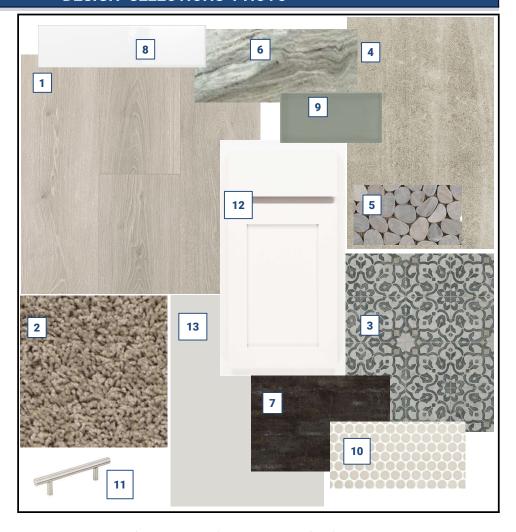

## **DESIGN SELECTIONS PHOTO**

- 1 Laminate Flooring
- 2 Carpet
- 3 Vinyl Flooring
- 4 Floor & Shower Tile
- 5 Shower Floor
- 6 Quartz
- 7 Laminate Countertop
- 8 Kitchen Full Splash
- 9 Bathroom Splash
- 10 Laundry/Tech Splash
- 11 Cabinet Hardware
- 12 Cabinet Doors & Drawers
- 13 Interior Paint